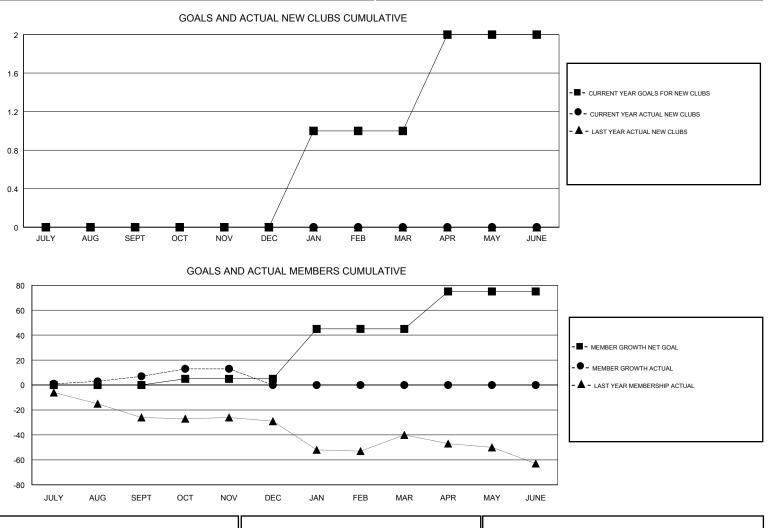

## MICHAEL MOLENDA LOCATION MINNESOTA GMT CA GMT: Clubs Members RESULTS FOR 2017-2018 RESULTS FOR 2017-2018 NEW CLUBS NEW CLUB GOAL DROPPED CLUBS MEMBER GROWTH NET MEMBER GROWTH DROPPED QUARTER QUARTER GOAL ACTUAL MEMBERS ACTUAL (including transfers) 0 0 0 0 30 20 JULY/AUG/SEPT JULY/AUG/SEPT 0 0 0 5 27 21 OCT/NOV/DEC OCT/NOV/DEC 0 1 0 40 0 0 JAN/FEB/MAR JAN/FEB/MAR 1 0 0 30 0 0 APR/MAY/JUNE APR/MAY/JUNE